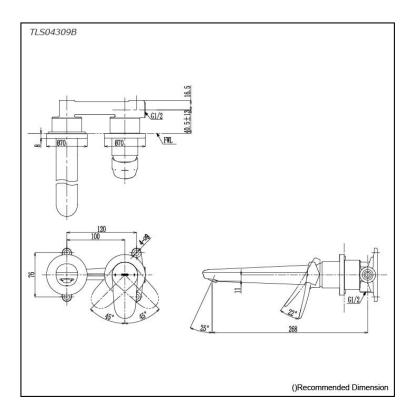

## FAUCETS

LF Series Wall-Mount Single Lever Lavatory Faucet (Long Spout) (w/o Pop-up Waste)

## TLS04309B

Wall-Mount Single Lever Lavatory Faucet (Long Spout) w/o waste fitting

18052025

FAUCETS