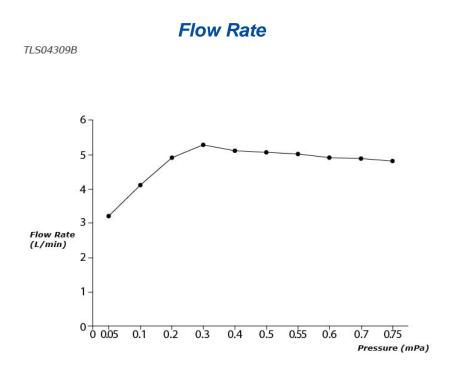

## TLS04309B

## **S**pecifications

| Finish:         | Chrome  |     |
|-----------------|---------|-----|
| Material:       | Brass   |     |
| Water Pressure: | 0.05MPa | 1 ( |

Water Pressure: 0.05MPa~1.0MPa

TLS04309B