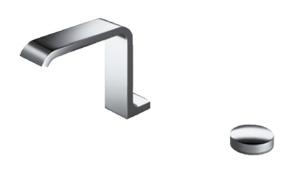

#### NEOREST Lavatory Faucet

## **P**eatures

- Cascade water flow
- 7 step temperature control
- Light changes with temperature setting
- Durable finishes
- Brass valve bodies
- Shape Memory Alloy(SMA) Thermostatic Mixing Valve changes water temperature instaneously and accurately

# Parts description

TLXM1A1V301

Thermostat Lavatory Faucet w/o Pop-Up Waste (Items to be purchased seperately) (SMA Cartridge)

- PRL100 Power Unit Box
- Junction Cable PZ6084 (10m) or PZ6080 (0.5m)