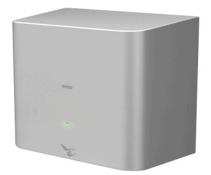

#### PUBLIC

High Speed Hand Dryer

# TYC322M

# Features

- Dry your hands with no contact or waste paper
- A high-speed air jet blows water droplets off the hands in an instant
- A wide nozzle blows air that covers the entire surface area of the hands
- The metal exterior provides a high-class design feature
- A slim design for unobstructed placement
- Low energy consumption

### Parts description

 TYC322M High Speed Hand Dryer

Golors

Metallic Silver