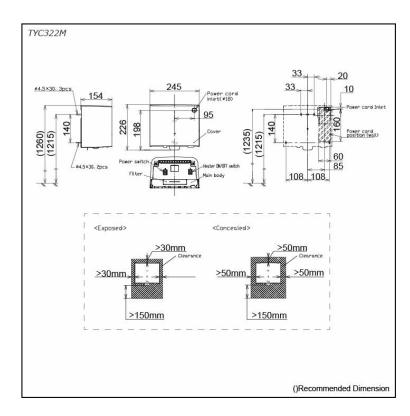

# TYC322M

#### **S**pecifications

Size: Power Consumption: Power Supply: Drying Time: Weight: Noise Level: Material: 245W x 134D x 226H mm Heater On : 620~690W ,br>Heater Off : 375~440W AC220 ~ 240V 5 ~ 9 sec 3.0kg 56dB Aluminium