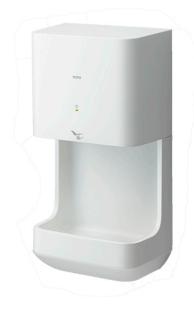

#### High Speed Hand Dryer

## TYC322W

## **F**eatures

- Dry your hands with no contact or waste paper
- A wide nozzle blows air that covers the entire surface area of the hands
- A smooth design with minimal joint for quick and easy cleaning
- A water tray catches water droplets to prevent wet floors
- Low energy consumption
- A high-speed air jet blwos water droplets off the hands in an instant
- A slim design for unobstructed placement

#### Parts description

TYC322W
High Speed Hand Dryer

Golors

White