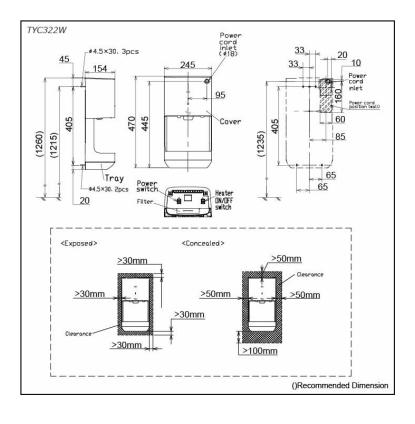

## TYC322W

# **S**pecifications

| Size:                 | 245W x 154D x 470H mm                                             |
|-----------------------|-------------------------------------------------------------------|
| Power<br>Consumption: | Heater On : 605 ~ 675W<br>Heater Off : 380 ~ 440W<br>AC220 ~ 240V |
| Drying Time:          | 5 ~ 9 sec                                                         |
| Weight:               | 3.6kg                                                             |
| Noise Level:          | 59dB                                                              |
| Drain Tank:           | 0.7L                                                              |
| Material:             | Plastic (PP)                                                      |
|                       |                                                                   |

#### Parts description

TYC322W
High Speed Hand Dryer

Golors

White