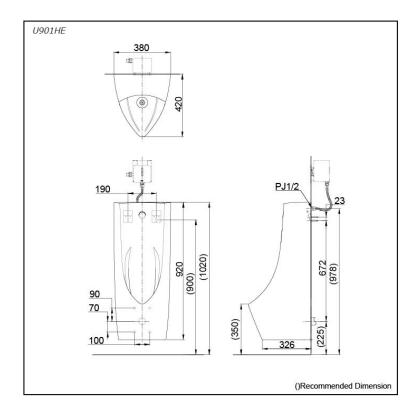

# **S**pecifications

Flush Volume: 0.5L

Size: 380W x 420D x 920H mm

# Parts description

Fittings Included. Flush Valve and Flexible Hose not included.

 U901HE Wall Hung Urinal Back Inlet Type