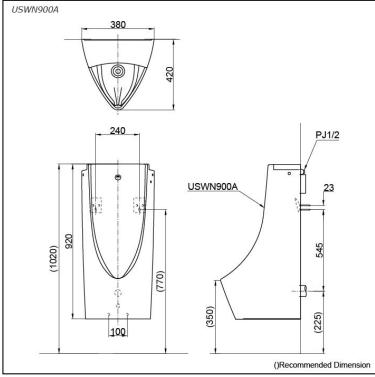

#### **S**pecifications

| Flush Volume:   | 0.5L                  |
|-----------------|-----------------------|
| Size:           | 380W x 420D x 920H mm |
| Water Pressure: | 0.07MPa ~ 0.75MPa     |
| Power Supply:   | Battery Operated      |

# Parts description

Fittings included

USWN900A
Wall Hung Urinal Back Inlet Type
w/ Built-in Sensor

Golors

White

03052025