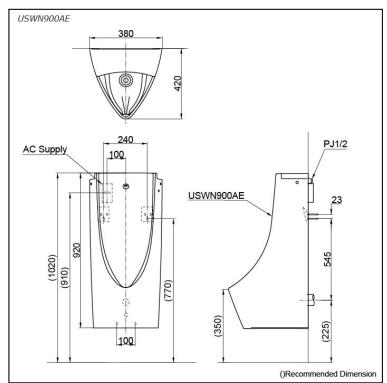

# **S**pecifications

Flush Volume: 0.5L

Size: 380W x 420D x 920H mm

Water Pressure: 0.07MPa ~ 0.75MPa

Power Supply: AC220-240V, 50/60Hz