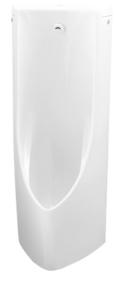

### Wall Hung Urinal w/ Built-in Sensor

## Features

- Compact design with privacy shields
- Universal low Lip design: Easy approach for young children
- CEFIONTECT technology: super smooth, ion barrier glazing for a clean urinal
- Water saving effect with powerful flushing action
- Integral trap
- Easy and flexible installation
- Featured EWATER+ technology that keeps urinal clean with sanitizing effect

#### Fittings included

- USWN900AS
  - Wall Hung Urinal Back Inlet Type w/ Built-in Sensor & E-WATER+ feature

White