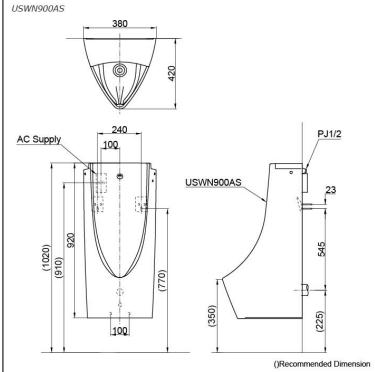

# **S**pecifications

| Flush Volume:   | 0.5L                  |
|-----------------|-----------------------|
| Size:           | 380W x 420D x 920H mm |
| Water Pressure: | 0.07MPa ~ 0.75MPa     |
| Power Supply:   | AC220-240V, 50/60Hz   |

## Parts description