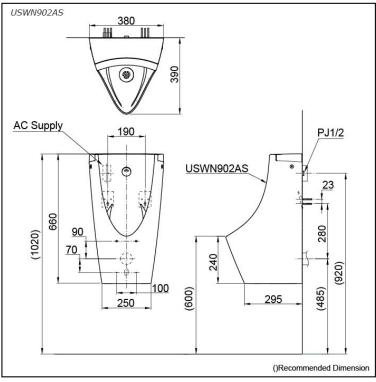

# USWN902AS

## **S**pecifications

| 0.5L                  |
|-----------------------|
| 380W x 390D x 660H mm |
| 0.07MPa ~ 0.75MPa     |
| AC220-240V, 50/60Hz   |
|                       |

#### Parts description

Fittings included

USWN902AS
Wall Hung Urinal Back Inlet Type
w/ Built-in Sensor & E-WATER+ feature

Golors

White #XW