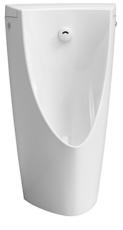

#### Wall Hung Urinal w/ Built-in Sensor

# USWN902AS

#### Features

- Compact design with privacy shields
- CEFIONTECT technology: super smooth, ion barrier glazing for a clean urinal
- Water saving effect with powerful flushing action
- Integral trap
- Featured Auto interval Flushing
- Featured EWATER+ technology that keeps urinal clean with sanitizing effect