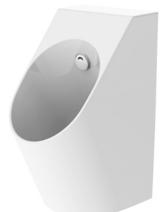

#### Wall Hung Urinal w/ Built-in Sensor

# USWN925AS

### Features

- Compact design with privacy shields
- CEFIONTECT technology: super smooth, ion barrier glazing for a clean urinal
- Water saving effect with powerful flushing action
- Integral trap
- Easy and flexible installation
- Featured EWATER+ technology that keeps urinal clean with sanitizing effect

#### Parts description

Fittings included

USWN925AS
Wall Hung Urinal Back Inlet Type
w/ Built-in Sensor & E-WATER+ feature

Colors

White

**\$600**