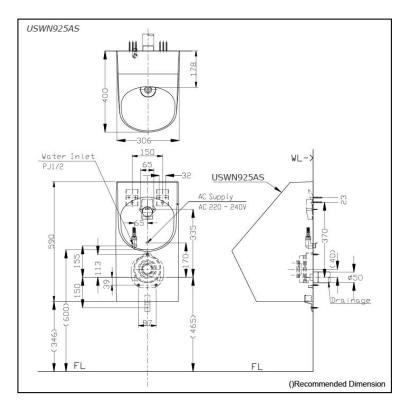

# USWN925AS

## **S**pecifications

| Flush Volume:   | 0.5L                  |
|-----------------|-----------------------|
| Size:           | 380W x 400D x 590H mm |
| Water Pressure: | 0.07MPa ~ 0.75MPa     |
| Power Supply:   | AC220-240V, 50/60Hz   |
|                 |                       |