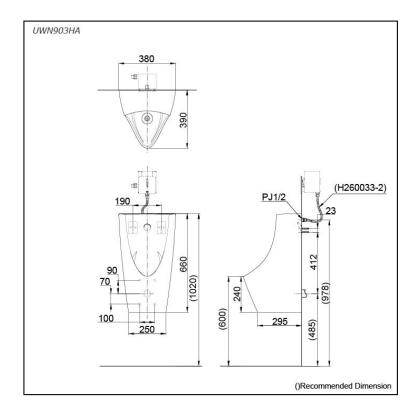

# **S**pecifications

Flush Volume: 0.5L

Size: 380W x 390D x 660H mm

# Parts description

Fittings Included. Flush Valve and Flexible Hose not included

 UWN903HA Wall Hung Urinal Back Inlet Type