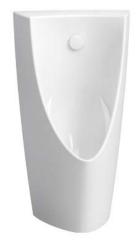

#### Wall Hung Urinal

# Parts description

Fittings Included. Flush Valve and Flexible Hose not included

 UWN903HA Wall Hung Urinal Back Inlet Type