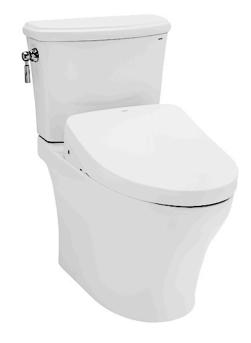

### CLOSE COUPLED TOILET with WASHLET S7

## **F**eatures

- Stylish design, high profile Close Coupled Toilet
- TORNADO FLUSH for powerful flushing effect with less amount of water
- CEFIONTECT Technology: super smooth, ion barrier glazing for a clean toilet bowl
- RIMLESS DESIGN bowl ensures easy cleaning and ultimate hygiene
- **Dual Flush System**
- WATER SAVING