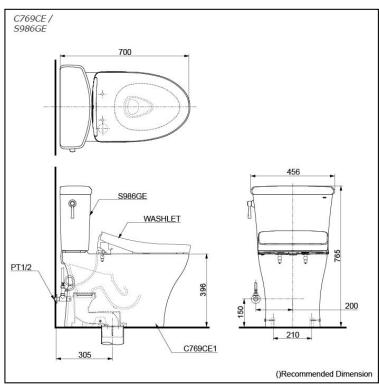

# pecifications

Flush system: TORNADO FLUSH

Water Use: 4.5L / 3L Rough-in: 305 mm Bowl Shape: Elongated

Water Pressure: 0.05MPa~0.70MPa 456Wx700Dx765H mm

#### C769CE

Elongated Close Coupled Toilet (S-Trap) (Rough-in 305) Close Coupled Toilet with Concealed feature, hiding all wiring inside the bowl

#### C769CE1

Elongated Close Coupled Toilet With Concealed feature, hiding all wiring inside the

#### HVM3D046Z

Socket (Rough-in 305) HAP004A-F

Stop Valve w/ flexible hose

#### **S986GE** Tank & Lid w/ Tank Trim **Optional Parts**

- TCF4911EZ WASHLET
- TCF4914EZ WASHLET
- T53P100VR Floor Flange

White