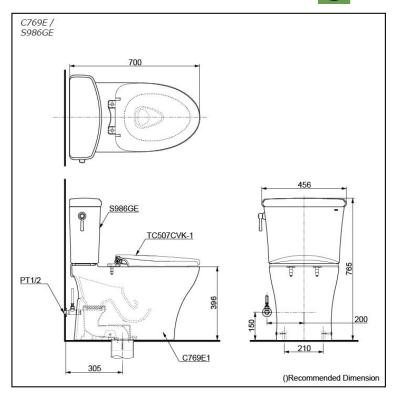

#### C769E / **S986GE**

## Specifications 5 4 1

TORNADO FLUSH Flush system:

Water Use: 4.5L / 3L Rough-in: 305 mm Bowl Shape: Elongated

Water Pressure: 0.05MPa~0.70MPa 456Wx700Dx765H mm

# arts description

Seat & Cover is **not included.** Stop Valve & Flexible Hose is **included.** 

Elongated Close Coupled Toilet (S-Trap) (Rough-in 305)

- C769E1
- Elongated Close Coupled Toilet HVM3D046Z
- Socket (Rough-in 305) HAP004A-F
- Stop Valve w/ flexible hose
- **S986GE**

Tank & Lid w/ Tank Trim

#### **Optional Parts**

- TC507CVK-1 Slim Seat & Cover
- T53P100VR Floor Flange

White