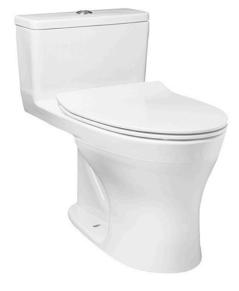

### **C855DE**

ONE PIECE TOILET

## eatures

- Stylish design, high profile One Piece Toilet •
- TORNADO FLUSH for powerful flushing effect with less amount of water
- CEFIONTECT Technology: super smooth, ion barrier glazing for a clean toilet bowl
- RIMLESS DESIGN bowl ensures easy cleaning and ultimate hygiene
- **Dual Flush System**
- WATER SAVING

### pecifications S

Flush system: Water Use: Trap Type: Rough-in: Bowl Shape: Water Pressure: 0.05MPa~0.70MPa Size:

TORNADO FLUSH 4.8L/3L S-Trap 305 mm Elongated

417Wx695Dx630H mm