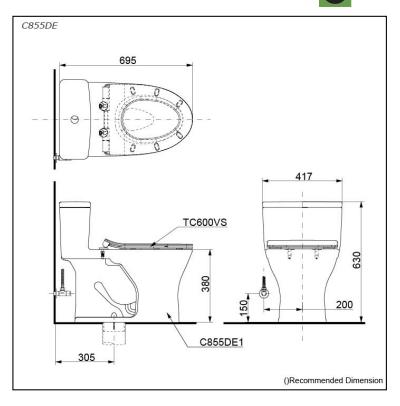

### pecifications S

Flush system: Water Use: Trap Type: Rough-in: Bowl Shape: Water Pressure: 0.05MPa~0.70MPa Size:

TORNADO FLUSH 4.8L/3L S-Trap 305 mm Elongated

417Wx695Dx630H mm

#### C855DE

One Piece Toilet w/ Floor Flange **Optional Parts** 

### 0

TC600VS Slim Soft Close Seat & Cover (PP)

С olors

White