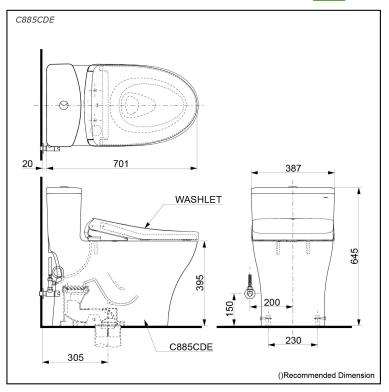

# **C885CDE**

ONE PIECE TOILET with WASHLET S7

## **S**pecifications

| TORNADO FLUSH     |
|-------------------|
| 4.5L / 3L         |
| S-Trap            |
| 305 mm            |
| Elongated         |
| 0.05MPa~0.70MPa   |
| 387Wx701Dx645H mm |
|                   |