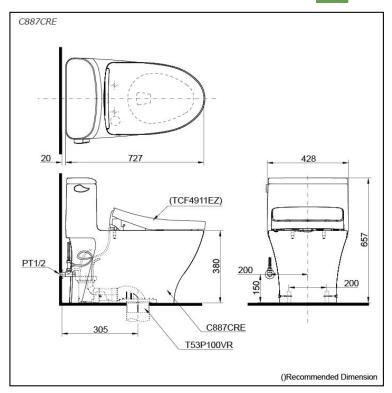

# **S**pecifications

| Flush system:   | TORNADO FLUSH     |
|-----------------|-------------------|
| Water Use:      | 4.8L              |
| Trap Type:      | S-Trap            |
| Rough-in:       | 305 mm            |
| Bowl Shape:     | Elongated         |
| Water Pressure: | 0.05MPa~0.70MPa   |
| Size:           | 428Wx727Dx657H mm |

# Parts description

Stop Valve & Flexible Hose is included.

C887CRE
One Piece Toilet w/ Connector, Concealed
feature, hiding all wiring inside the bowl