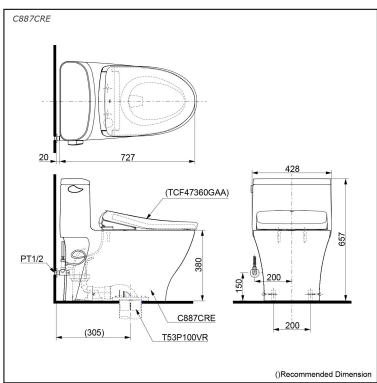

### **S**pecifications

Flush system: TORNADO FLUSH

Water Use: 4.8L
Trap Type: S-Trap
Rough-in: 305 mm
Bowl Shape: Elongated

Water Pressure: 0.05MPa~0.70MPa Size: 428Wx727Dx657H mm

## Parts description

Stop Valve & Flexible Hose is included.

• C887CRE

One Piece Toilet w/ Connector, Concealed feature, hiding all wiring inside the bowl

#### **Optional Parts**

- TCF47360GAA WASHLET
- T53P100VR Floor Flange
- TCA545
   Auto Flush Motor

White