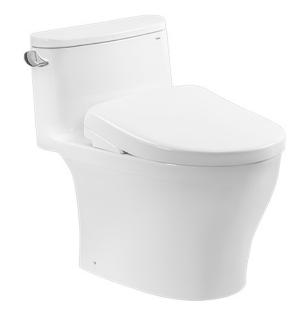

# TOTO

# ONE PIECE TOILET with WASHLET S7

#### **B**eatures

- Stylish design, high profile One Piece Toilet
- TORNADO FLUSH for powerful flushing effect with less amount of water
- CEFIONTECT Technology: super smooth, ion barrier glazing for a clean toilet bowl
- RIMLESS DESIGN bowl ensures easy cleaning and ultimate hygiene
- WATER SAVING

## Parts description

Stop Valve & Flexible Hose is included.

• C887CRE

One Piece Toilet w/ Connector, Concealed feature, hiding all wiring inside the bowl