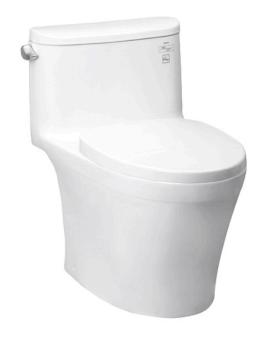

#### ONE PIECE TOILET

### eatures

- Stylish design, high profile One Piece Toilet
- TORNADO FLUSH for powerful flushing effect with less amount of water
- CEFIONTECT Technology: super smooth, ion barrier glazing for a clean toilet bowl
- RIMLESS DESIGN bowl ensures easy cleaning and ultimate hygiene
- WATER SAVING

## Parts description

Seat & Cover is **not included.** Stop Valve & Flexible Hose is **included.** 

**C887RE** One Piece Toilet w/ Connector