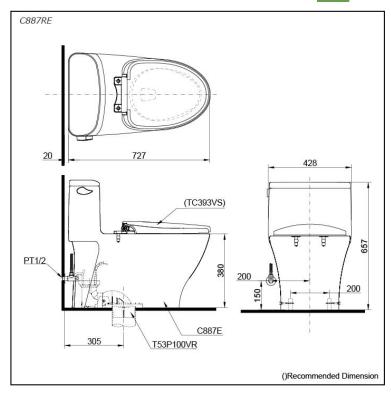

# Specifications 5

Flush system: TORNADO FLUSH

Water Use: 4.8L Trap Type: S-Trap Rough-in: 305 mm Bowl Shape: Elongated

Water Pressure: 0.05MPa~0.70MPa 428Wx727Dx657H mm

## Parts description

Seat & Cover is **not included.** Stop Valve & Flexible Hose is **included.** 

**C887RE** One Piece Toilet w/ Connector

#### **Optional Parts**

- TC393VS Soft Close Seat & Cover (PP)
- TC385VS Soft Close Seat & Cover (PP)
- Slim Soft Close Seat & Cover (PP)
- T53P100VR Floor Flange