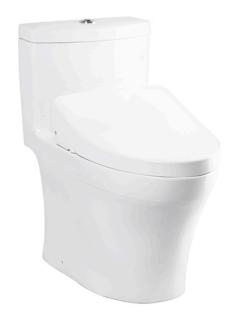

#### ONE PIECE TOILET with WASHLET S7

### eatures

- Stylish design, high profile One Piece Toilet
- TORNADO FLUSH for powerful flushing effect with less amount of water
- CEFIONTECT Technology: super smooth, ion barrier glazing for a clean toilet bowl
- RIMLESS DESIGN bowl ensures easy cleaning and ultimate hygiene
- **Dual Flush System**
- WATER SAVING