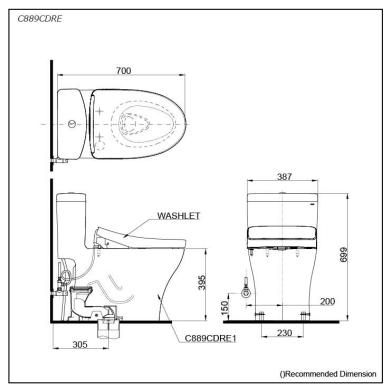

# pecifications

TORNADO FLUSH Flush system:

Water Use: 4.5L / 3L Trap Type: S-Trap Rough-in: 305 mm Bowl Shape: Elongated

Water Pressure: 0.05MPa~0.70MPa 387Wx700Dx699H mm