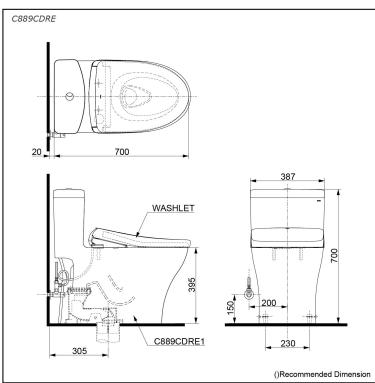

# pecifications

TORNADO FLUSH Flush system:

Water Use: 4.5L / 3L Trap Type: S-Trap Rough-in: 305 mm Bowl Shape: Elongated

Water Pressure: 0.05MPa~0.70MPa 387Wx700Dx699H mm

## Parts description

Stop Valve & Flexible Hose is included.

One Piece Toilet w/ Connector, Concealed feature, hiding all wiring inside the bowl