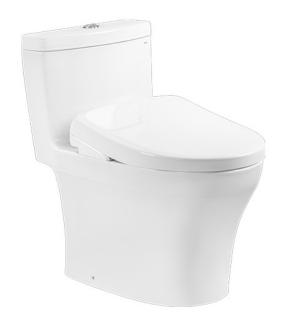

#### ONE PIECE TOILET with WASHLET S7

### eatures

- Stylish design, high profile One Piece Toilet
- TORNADO FLUSH for powerful flushing effect with less amount of water
- CEFIONTECT Technology: super smooth, ion barrier glazing for a clean toilet bowl
- RIMLESS DESIGN bowl ensures easy cleaning and ultimate hygiene
- **Dual Flush System**
- WATER SAVING