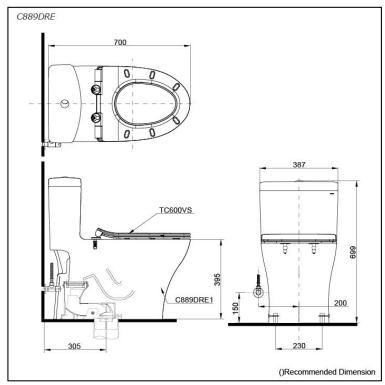

# **S**pecifications

Flush system: TORNADO FLUSH

Water Use: 4.5L / 3L
Trap Type: S-Trap
Rough-in: 305 mm
Bowl Shape: Elongated

Water Pressure: 0.05MPa~0.70MPa Size: 387Wx700Dx699H mm

## Parts description

Seat & Cover is **not included.** Stop Valve & Flexible Hose is **included.** 

C889DRE
 One Piece Toilet w/ Connector