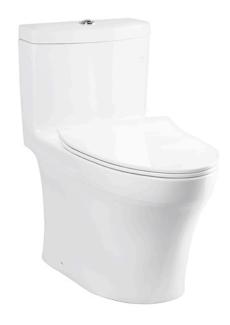

### ONE PIECE TOILET

### **P**eatures

- Stylish design, high profile One Piece Toilet
- TORNADO FLUSH for powerful flushing effect with less amount of water
- CEFIONTECT Technology: super smooth, ion barrier glazing for a clean toilet bowl
- RIMLESS DESIGN bowl ensures easy cleaning and ultimate hygiene
- Dual Flush System
- WATER SAVING