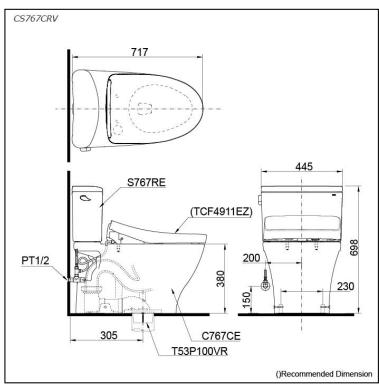

## Specifications 5

TORNADO FLUSH Flush system:

Water Use: 4.8L S-Trap Trap Type: Rough-in: 305 mm Bowl Shape: Elongated

Water Pressure: 0.05MPa~0.70MPa 445Wx717Dx698H mm

# Parts description

Stop Valve & Flexible Hose is included.

CS767CRV

Close Coupled Toilet with Concealed feature, hiding all wiring inside the bowl

Close Coupled Bowl w/ Connector

**S767RE** Close Coupled Tank

### **Optional Parts**

- TCF4911EZ WASHLET
- TCF4914EZ WASHLET
- T53P100VR Floor Flange
- TCA440 Auto Flush Motor

White