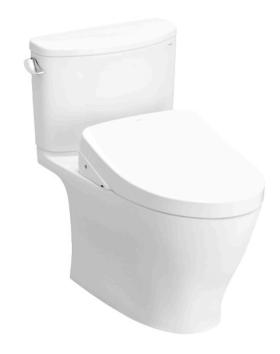

#### CLOSE COUPLED TOILET with WASHLET S7

### **F**eatures

- Stylish design, high profile Close Coupled Toilet
- TORNADO FLUSH for powerful flushing effect with less amount of water
- CEFIONTECT Technology: super smooth, ion barrier glazing for a clean toilet bowl
- RIMLESS DESIGN bowl ensures easy cleaning and ultimate hygiene
- WATER SAVING