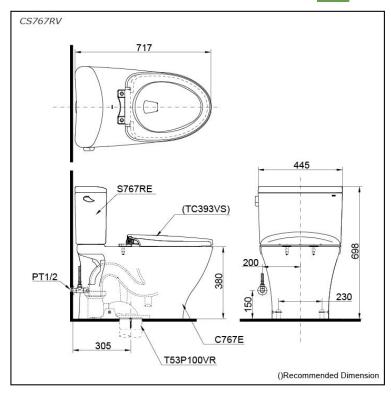

## pecifications

TORNADO FLUSH Flush system:

Water Use: 4.8L S-Trap Trap Type: Rough-in: 305 mm Bowl Shape: Elongated

Water Pressure: 0.05MPa~0.70MPa 445Wx717Dx698H mm

# arts description

Seat & Cover is **not included.** Stop Valve & Flexible Hose is **included.** 

- CS767RV
  - Close Coupled Toilet

    C767E
  - Close Coupled Bowl w/ Connector
  - **S767RE** Close Coupled Tank

### **Optional Parts**

- TC393VS Soft Close Seat & Cover (PP)
- TC385VS Soft Close Seat & Cover (PP)
- TC600VS Slim Seat & Cover (PP)
- T53P100VR Floor Flange

White