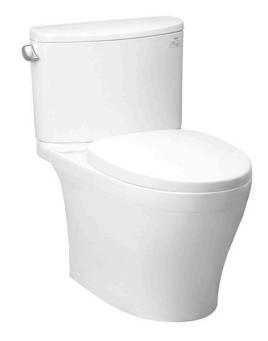

### CLOSE COUPLED TOILET

### **F**eatures

- Stylish design, high profile Close Coupled Toilet
- TORNADO FLUSH for powerful flushing effect with less amount of water
- **CEFIONTECT Technology:** super smooth, ion barrier glazing for a clean toilet bowl
- RIMLESS DESIGN bowl ensures easy cleaning and ultimate hygiene
- WATER SAVING

# arts description

Seat & Cover is **not included.** Stop Valve & Flexible Hose is **included.** 

- CS767RV
  - Close Coupled Toilet

    C767E
  - Close Coupled Bowl w/ Connector
  - **S767RE** Close Coupled Tank