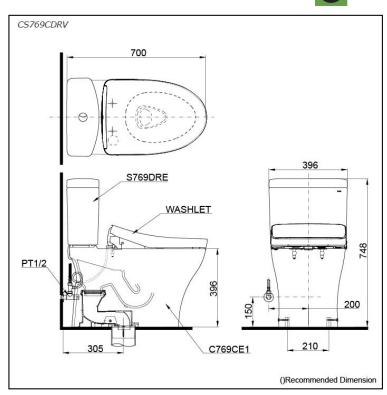

# pecifications

Flush system: TORNADO FLUSH

Water Use: 4.5L / 3L Trap Type: S-Trap Rough-in: 305 mm Bowl Shape: Elongated

Water Pressure: 0.05MPa~0.70MPa 396Wx700Dx748H mm

#### CS769CDRV

Close Coupled Toilet with Concealed feature, hiding all wiring inside the bowl

C769CE

Close Coupled Bowl w/ Connector **\$769DRE** 

Close Coupled Tank