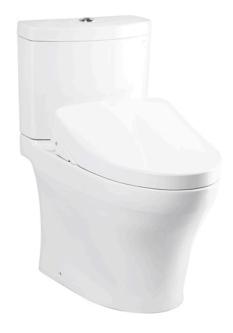

#### CLOSE COUPLED TOILET with WASHLET S7

### **F**eatures

- Stylish design, high profile Close Coupled Toilet
- TORNADO FLUSH for powerful flushing effect with less amount of water
- CEFIONTECT Technology: super smooth, ion barrier glazing for a clean toilet bowl
- RIMLESS DESIGN bowl ensures easy cleaning and ultimate hygiene
- **Dual Flush System**
- WATER SAVING

# pecifications

Flush system: TORNADO FLUSH

Water Use: 4.5L / 3L Trap Type: S-Trap Rough-in: 305 mm Bowl Shape: Elongated

Water Pressure: 0.05MPa~0.70MPa 396Wx700Dx748H mm