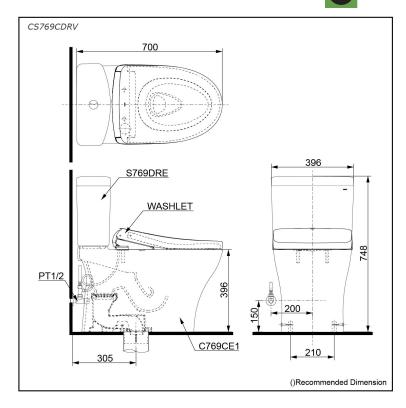

# CS769CDRV

### **S**pecifications

| Flush system:   | TORNADO FLUSH     |
|-----------------|-------------------|
| Water Use:      | 4.5L / 3L         |
| Trap Type:      | S-Trap            |
| Rough-in:       | 305 mm            |
| Bowl Shape:     | Elongated         |
| Water Pressure: | 0.05MPa~0.70MPa   |
| Size:           | 396Wx700Dx748H mm |

#### Parts description

Stop Valve & Flexible Hose is included.

- CS769CDRV
  - Close Coupled Toilet with Concealed feature, hiding all wiring inside the bowl - C769CE Close Coupled Bowl w/ Connector - S769DRE
  - S769DRE Close Coupled Tank