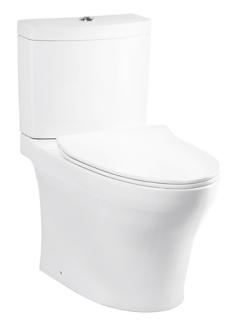

#### CLOSE COUPLED TOILET

## **F**eatures

- Stylish design, high profile Close Coupled Toilet
- TORNADO FLUSH for powerful flushing effect with less amount of water
- **CEFIONTECT Technology:** super smooth, ion barrier glazing for a clean toilet bowl
- RIMLESS DESIGN bowl ensures easy cleaning and ultimate hygiene
- **Dual Flush System**
- WATER SAVING