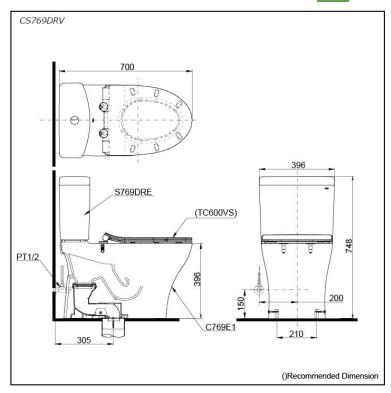

## Specifications 5 4 1

TORNADO FLUSH Flush system:

Water Use: 4.5L / 3L Trap Type: S-Trap Rough-in: 305 mm Bowl Shape: Elongated

Water Pressure: 0.05MPa~0.70MPa 396Wx700Dx748H mm

# Parts description

Seat & Cover is **not included.** Stop Valve & Flexible Hose is **included.** 

- CS769DRV
  - Close Coupled Toilet
    C769E

  - Close Coupled Bowl w/ Connector
  - S769DRE Close Coupled Tank

#### **Optional Parts**

- TC600VS Slim Seat & Cover (PP)
- T53P100VR Floor Flange

White