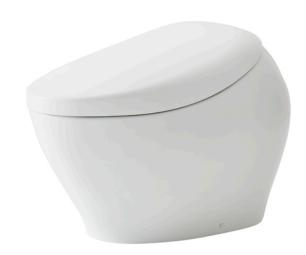

#### NEOREST NX Luxurious Smart Toilet

# Parts description

CS900KVT

Water Closet Bowl (S-Trap) (Rough-in 305)