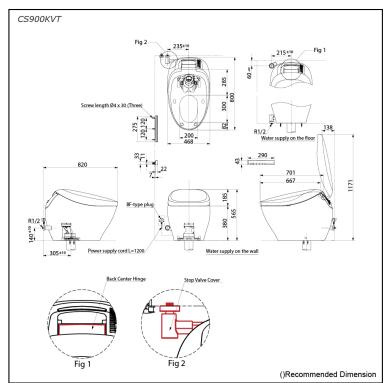

# Specifications 5 4 1

TORNADO FLUSH Flush system:

Water Use: 3.8L / 3L Rough-in: 305 mm Bowl Shape: Elongated

0.05MPa~0.75MPa Water Pressure: 220~240V, 50/60Hz, 835~845W Power Rating:

Length of Power 1.2 m

Cord:

Material: Bowl -Vitreous China

Seat & Cover -Plastic Remote Controller -Aluminium

468Wx800Dx565H mm

# Parts description

CS900KVT

Water Closet Bowl (S-Trap) (Rough-in 305)

#### **Optional Parts**

T53P100VR Floor Flange

White (CEFIONTECT) - Water Closet Bowl

**Brushed Nickel** 

- -Stop Valve Cover
- Back Center Hinge - Remote Controller