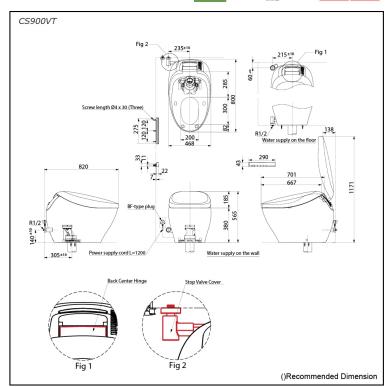

## Specifications 5 4 1

Flush system: TORNADO FLUSH

Water Use: 3.8L / 3L Rough-in: 305 mm Bowl Shape: Elongated

0.05MPa~0.75MPa Water Pressure: 220~240V, 50/60Hz, 835~845W Power Rating:

Length of Power 1.2 m Cord:

Material:

Bowl -Vitreous China Seat & Cover -Plastic

Remote Controller -Aluminium

468Wx800Dx565H mm

# Parts description

CS900VT

Water Closet Bowl (S-Trap) (Rough-in 305)