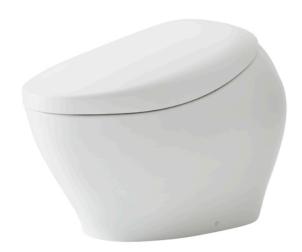

### NEOREST NX Luxurious Smart Toilet

## eatures

- Luxury, elegant and seamless design
- Hybrid Ecology System
  WATER SAVING dual flush 3.8 / 3L - Minimum required water pressure only at 0.05MPa (Dynamic)
- **HEATED SEAT with temperature control**
- PREMIST, a fine spray of mist making it difficult for dirt to adhere
- EWATER+ keeps toilet bowl and nozzle clean by preventing bacteria with sanitizing
- Auto powerful DEODORIZER activates after every usage
- Auto Soft light function usable for night time usage
- Adjustable WARM AIR DRYING
- Automatically cleans the wand
- AIR-IN WONDERWAVE cleansing provides comfort and eco-friendliness