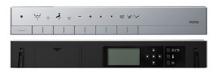

# Golors

White (#NW1)

Silver - WASHLET Frame Cover - Remote Controller

12052025