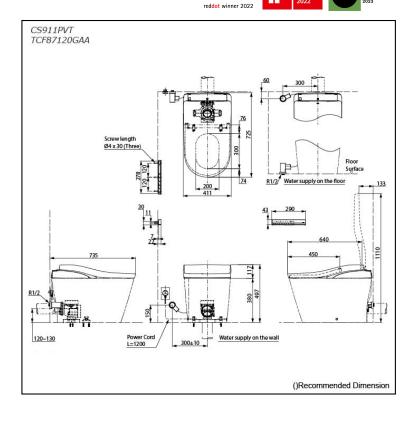

### CS911PVT / TCF87120GAA

## **S**pecifications

|                           | Flush system:                                                      | TORNADO FLUSH                                                                    |
|---------------------------|--------------------------------------------------------------------|----------------------------------------------------------------------------------|
|                           | Water Use:                                                         | 4.5L / 3.0L                                                                      |
|                           | Rough-in:                                                          | 120~130 mm                                                                       |
|                           | Bowl Shape:                                                        | D-Shape                                                                          |
|                           | Water Pressure:                                                    | 0.05MPa~0.75MPa                                                                  |
|                           | Power Rating:                                                      | 220~240V, 50/60Hz,<br>835~863W                                                   |
|                           | Length of Power Cord:                                              | 1.2 m                                                                            |
|                           | Material:                                                          | Bowl -Vitreous China<br>Seat & Cover -Plastic<br>Remote Controller<br>-Aluminium |
|                           | Size:                                                              | 411Wx725Dx497H mm                                                                |
| <b>P</b> arts description |                                                                    |                                                                                  |
| •                         | <b>CS911PVT</b><br>Water Closet Bowl (P-Trap)<br>(Rough-in120~130) |                                                                                  |
| •                         | TCF87120GAA<br>WASHLET unit                                        |                                                                                  |
| Optional Parts            |                                                                    |                                                                                  |
| ~                         | TE2D100\/D                                                         |                                                                                  |

• T53P100VR Floor Flange