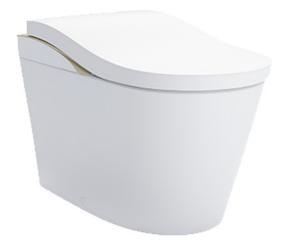

### TOILETS

#### NEOREST LS Luxurious Smart Toilet





#### 



### CS911PVT / TCF87320GAA

## Features

- New TORNADO FLUSH uses less water to produce powerful streams of water that travels along a hairpin curve of new RIMLESS DESIGN bowl creating a 360 degree of cleaning power that washes every spot
- PREMIST, a fine spray of mist making it difficult for dirt to adhere
- EWATER+ not only keeps toilet bowl and nozzle clean by preventing bacterial with sanitizing effect but is also sprayed under the seat to prevent other accumulated waste, ensures a long-lasting cleanliness
- Automatic operation: Lid opens, closes and toilet flushes when sensor is activated
- AIR-IN WONDERWAVE uses air rich water droplets to produce comfortable cleaning sensation
- HEATED SEAT with temperature control
- Auto powerful DEODORIZER activates after every usage
-