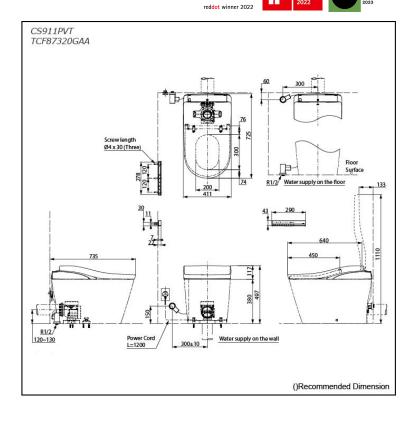

### CS911PVT / TCF87320GAA

## **S**pecifications

|                          | Flush system:                                                      | TORNADO FLUSH                                                                    |
|--------------------------|--------------------------------------------------------------------|----------------------------------------------------------------------------------|
|                          | Water Use:                                                         | 4.5L / 3.0L                                                                      |
|                          | Rough-in:                                                          | 120~130 mm                                                                       |
|                          | Bowl Shape:                                                        | D-Shape                                                                          |
|                          | Water Pressure:                                                    | 0.05MPa~0.75MPa                                                                  |
|                          | Power Rating:                                                      | 220~240V, 50/60Hz,<br>835~863W                                                   |
|                          | Length of Power Cord:                                              | 1.2 m                                                                            |
|                          | Material:                                                          | Bowl -Vitreous China<br>Seat & Cover -Plastic<br>Remote Controller<br>-Aluminium |
|                          | Size:                                                              | 411Wx725Dx497H mm                                                                |
| <b>Parts description</b> |                                                                    |                                                                                  |
| •                        | <b>CS911PVT</b><br>Water Closet Bowl (P-Trap)<br>(Rough-in120~130) |                                                                                  |
| •                        | TCF87320GAA<br>WASHLET unit                                        |                                                                                  |
| Optional Parts           |                                                                    |                                                                                  |
| 0                        | T53P100\/R                                                         |                                                                                  |