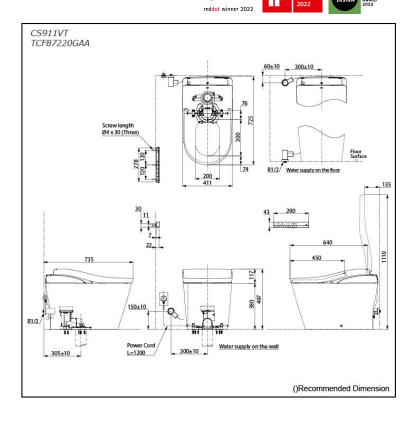

### CS911VT / TCF87220GAA

## **S**pecifications

| Flush system:                                                  | TORNADO FLUSH                                                                    |
|----------------------------------------------------------------|----------------------------------------------------------------------------------|
| Water Use:                                                     | 3.8L / 3.0L                                                                      |
| Rough-in:                                                      | 305 mm                                                                           |
| Bowl Shape:                                                    | D-Shape                                                                          |
| Water Pressure:                                                | 0.05MPa~0.75MPa                                                                  |
| Power Rating:                                                  | 220~240V, 50/60Hz,<br>835~863W                                                   |
| Length of Power Cord:                                          | 1.2 m                                                                            |
| Material:                                                      | Bowl -Vitreous China<br>Seat & Cover -Plastic<br>Remote Controller<br>-Aluminium |
| Size:                                                          | 411Wx725Dx497H mm                                                                |
| arts description                                               |                                                                                  |
| <b>CS911VT</b><br>Water Closet Bowl (S-Trap)<br>(Rough-in 305) |                                                                                  |