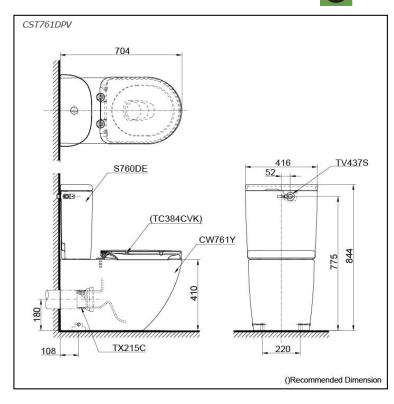

## **S**pecifications

| Flush system:   | TORNADO FLUSH     |
|-----------------|-------------------|
| Water Use:      | 4.8L / 3L         |
| Trap Type:      | P-Trap            |
| Rough-in:       | 180 mm            |
| Bowl Shape:     | D-Shape           |
| Water Pressure: | 0.05MPa~0.75MPa   |
| Size:           | 416Wx704Dx844H mm |

#### **P**arts description

Seat & Cover is **not included**. Stop Valve & Flexible Hose is **included**.

#### CST761DPV Class Couple

- Close Coupled Toilet • CW761Y
- Close Coupled Bowl w/ Connector • S760DE
- Close Coupled Tank • TV437S
- Stop Valve w/ Flexible Hose
- TX215C Slip-in Connector