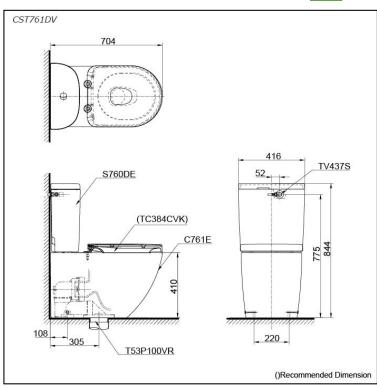

## Specifications 5

Flush system: TORNADO FLUSH

Water Use: 4.8L / 3L Trap Type: S-Trap Rough-in: 305 mm Bowl Shape: D-Shape

Water Pressure: 0.05MPa~0.75MPa 416Wx704Dx844H mm

# Parts description

Seat & Cover is **not included.** Stop Valve & Flexible Hose is **included.** 

CST761DV

Close Coupled Toilet

- C761E
- Close Coupled Bowl w/ Connector
- S760DE
- Close Coupled Tank
  TV437S
- Stop Valve w/ Flexible Hose
- T53P100VR Floor Flange

#### **Optional Parts**

TC384CVK Soft Close Seat & Cover (Urea Resin)

White (CEFIONTECT)