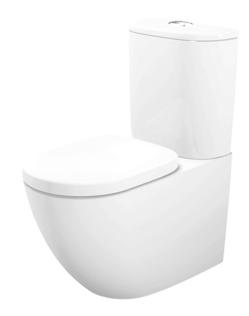

#### **BASIC+** CLOSE COUPLED TOILET

### eatures

- Stylish design for Basic+ Suite
- **Dual Flush System**
- TORNADO FLUSH for powerful flushing effect with less amount of water
- WATER SAVING
- CEFIONTECT prevent debris on toilet surface
- RIMLESS DESIGN bowl ensures easy cleaning and ultimate hygiene