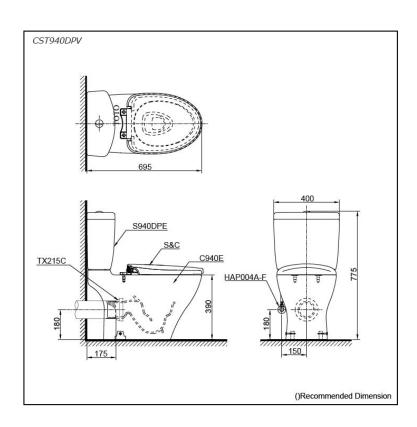

# Specifications 5

Wash Down Flush system: Water Use: 6L / 3L P-Trap Trap Type: Rough-in: 180 mm Bowl Shape: Elongated

Water Pressure: 0.05MPa~0.75MPa 400Wx695Dx775H mm

# arts description

Seat & Cover is **not included.** Stop Valve & Flexible Hose is **included.** 

- CST940DPV
  - Close Coupled Toilet
    C940E

  - Close Coupled Bowl **S940DPE**

  - Close Coupled Tank HAP004A-F

  - Stop Valve w/ Flexible Hose
  - TX215C Slip-in Connector