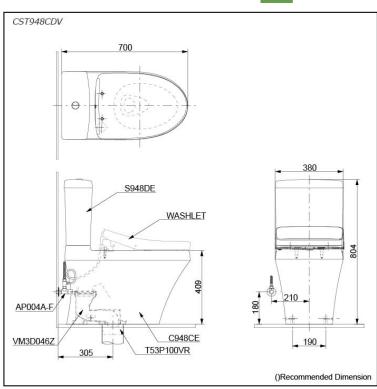

# Specifications 5

CST948CDV:

Flush system: TORNADO FLUSH

Water Use: 4.5L / 3.0L Trap Type: S-Trap Rough-in: 305 mm Bowl Shape: Elongated

Water Pressure: 0.05MPa~0.70MPa 380Wx700Dx804H mm Size:

TCF4911EZ:

220~240V , 50/60Hz, 830~839W Power Rating:

## Parts description

Seat & Cover are **not included**. Stop Valve & Flexible Hose are **included**.

CST948CDV

Elongated Close Coupled Toilet (S-Trap)

(Rough-in 305) Close coupled toilet with Concealed feature hiding all wiring inside the bowl

C948CE

Close Coupled Bowl w/ Connector

S948DE

Close Coupled Tank

### **Optional Parts**

- TCF4911EZ WASHLET
- T53P100VR Floor Flange

White