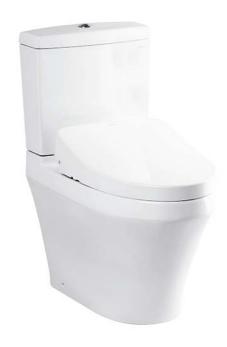

### **CLOSE COUPLED TOILET** with WASHLET S7

### eatures

- Stylish design, high profile Close Coupled Toilet
- TORNADO FLUSH for powerful flushing effect with less amount of water
- CEFIONTECT Technology: super smooth, ion barrier glazing for a clean toilet bowl
- RIMLESS DESIGN bowl ensures easy cleaning and ultimate hygiene
- WATER SAVING