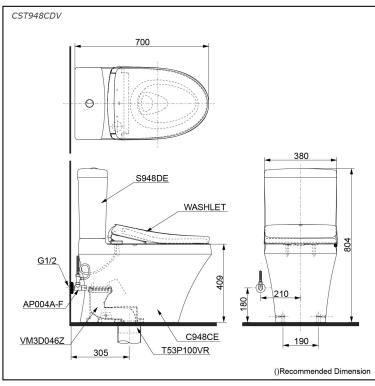

# **S**pecifications

CST948CDV:

Flush system: TORNADO FLUSH

Water Use: 4.5L / 3.0L Trap Type: S-Trap Rough-in: 305 mm Bowl Shape: Elongated

Water Pressure: 0.05MPa~0.70MPa 380Wx700Dx804H mm Size:

TCF4911EZ:

## Parts description

Seat & Cover are **not included**. Stop Valve & Flexible Hose are **included**.

CST948CDV

Elongated Close Coupled Toilet (S-Trap)

(Rough-in 305)
Close coupled toilet with Concealed feature hiding all wiring inside the bowl - C948CE

Close Coupled Bowl w/ Connector

S948DE

Close Coupled Tank