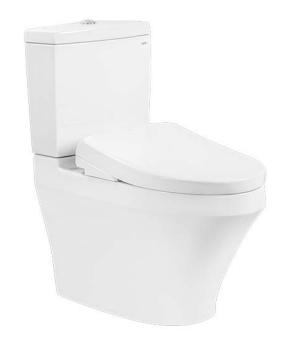

### **CLOSE COUPLED TOILET** with WASHLET S7

### eatures

- Stylish design, high profile Close Coupled Toilet
- TORNADO FLUSH for powerful flushing effect with less amount of water
- CEFIONTECT Technology: super smooth, ion barrier glazing for a clean toilet bowl
- RIMLESS DESIGN bowl ensures easy cleaning and ultimate hygiene
- WATER SAVING

## Parts description

Seat & Cover are **not included**. Stop Valve & Flexible Hose are **included**.

CST948CDV

Elongated Close Coupled Toilet (S-Trap)

(Rough-in 305)
Close coupled toilet with Concealed feature hiding all wiring inside the bowl - C948CE