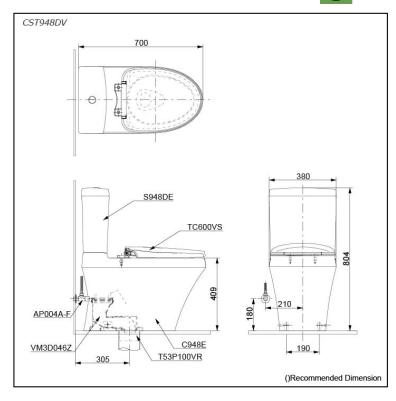

# CST948DV

#### pecifications S

| Flush system:   | TORNADO FLUSH     |
|-----------------|-------------------|
| Water Use:      | 4.5L / 3.0L       |
| Trap Type:      | S-Trap            |
| Rough-in:       | 305 mm            |
| Bowl Shape:     | Elongated         |
| Water Pressure: | 0.05MPa~0.70MPa   |
| Size:           | 380Wx700Dx804H mm |
|                 |                   |

# Parts description

Seat & Cover are **not included.** Stop Valve & Flexible Hose are **included.** 

- CST948DV
  - Close Coupled Toilet C948E

  - Close Coupled Bowl w/ Connector S948DE **Close Coupled Tank**

#### **Optional Parts**

- TC600VS 0 Slim Seat & Cover (PP)
- T53P100VR 0
- Floor Flange

White