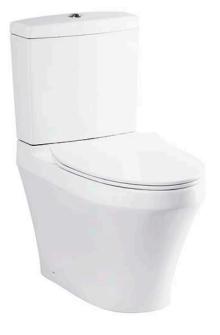

#### **TOILETS**

# CST948DV

#### CLOSE COUPLED TOILET

### **F** eatures

- Stylish design, high profile Close Coupled Toilet •
- TORNADO FLUSH for powerful flushing effect with less amount of water
- **CEFIONTECT** Technology: . super smooth, ion barrier glazing for a clean toilet bowl
- **RIMLESS DESIGN bowl ensures easy** cleaning and ultimate hygiene
- WATER SAVING