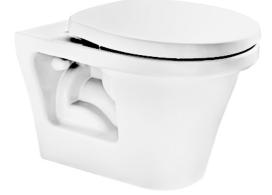

## **CW132AM**

WALL HUNG TOILET

# **F**eatures

- TORNADO FLUSH for powerful flushing effect with less amount of water
- Dual Flush System
- CEFIONTECT Technology: super smooth, ion barrier glazing for a clean toilet bowl
- Wall hung type, easy cleaning

## **S**pecifications

| Flush system:   | TORNADO FLUSH     |
|-----------------|-------------------|
| Water Use:      | 4.5L / 3L         |
| Rough-in:       | H=220 mm          |
| Bowl Shape:     | Round             |
| Water Pressure: | 0.05MPa~0.75MPa   |
| Size:           | 355Wx540Dx345H mm |
|                 |                   |