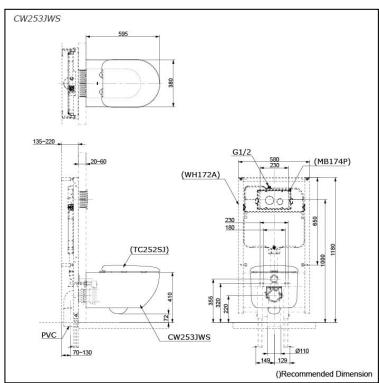

## **S**pecifications

Flush system: TORNADO FLUSH

Water Use: 4.5L / 3L
Rough-in: H=220 mm
Bowl Shape: D-Shape

Water Pressure: 0.05MPa~0.75MPa Size: 380Wx595Dx338H mm

# Parts description

Seat & Cover is not included.

 CW253JWS
 D-Shape Wall Hung Closet Bowl w/ Invisible Fixing Kit (P-Trap) (Rough-in 220)

#### **Optional Parts**

- WH172A Concealed Cistern w/Frame
- TC252SJ Soft close Seat & Cover
- MB174P Flush Panel

#### NOTE

 DO NOT COUPLE THIS WC WITH FLUSH VALVE

White