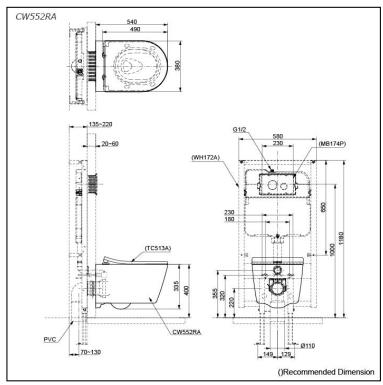

# Specifications 5

Flush system: TORNADO FLUSH

Water Use: 4.5L / 3L Rough-in: H=220 mm Bowl Shape: D-Shape

Water Pressure: 0.05MPa~0.75MPa 380Wx540Dx335H mm

# Parts description

Seat & Cover is not included.

CW552RA

D-Shape Wall Hung Closet Bowl (P-Trap) (w/o Concealed Washlet Connection) (Rough-in 220)

#### **Optional Parts**

- WH172A Concealed Cistern w/Frame
- Seat & Cover
- MB174P Flush Panel
- MB170P Flush Panel
- MB176G Flush Panel