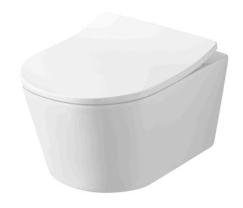

### WALL HUNG TOILET

### eatures

- Sleek and Stylish Design
- TORNADO FLUSH for powerful flushing effect with less amount of water
- WATER SAVING
- CEFIONTECT technology; super smooth ion barrier glazing for a clean Toilet bowl
- Fixing from the top of the bowl for Easy Installation

# Parts description

Seat & Cover is not included.

CW552RA

D-Shape Wall Hung Closet Bowl (P-Trap) (w/o Concealed Washlet Connection) (Rough-in 220)