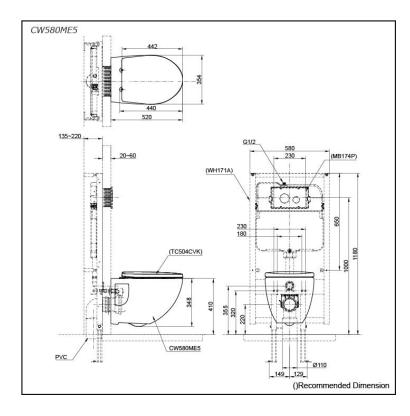

# **CW580ME5**

## **S**pecifications

| Flush system:   | Wash Down         |
|-----------------|-------------------|
| Water Use:      | 6L / 3L           |
| Rough-in:       | H=220 mm          |
| Bowl Shape:     | Regular           |
| Water Pressure: | 0.05MPa~0.75MPa   |
| Size:           | 354Wx520Dx348H mm |
|                 |                   |

#### **Optional Parts**

- WH171A Concealed Cistern w/Frame
- 0 TC504CVK Soft Close Seat & Cover (Urea Resin)
- 0 TC505S
- Soft Close Seat & Cover (PP) 0
  - MB174P Flush Panel

White