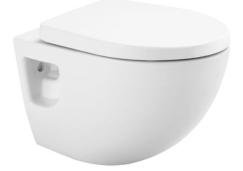

# **CW580ME5**

# eatures

- Dual Flush System
- Wall hung type, easy cleaning •

#### Seat & Cover is not included.

CW580ME5 • Regular Wall Hung Closet Bowl (P-Trap) (Rough-in 220)