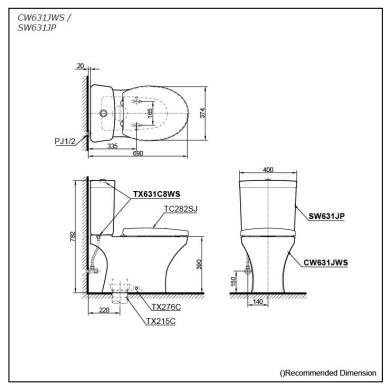

#### CW631JWS / SW631JP

## **S**pecifications

Flush system: Wash Down
Water Use: 4.5L / 3L
Rough-in: 220 mm
Bowl Shape: Regular

Water Pressure: 0.05MPa~0.75MPa Size: 400Wx670Dx782H mm

# Parts description

Seat & Cover is **not included**. Stop Valve & Flexible Hose is **included**.

- CW631JWS
   Regular Close Coupled Toilet (S-Trap) (Rough-in 220)
- SW631JP Tank & Lid w/ Tank Trim

#### **Optional Parts**

 TC282SJ Seat & Cover

White