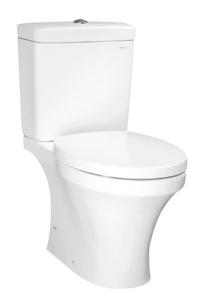

#### **CLOSE COUPLED TOILET**

### **(7)** eatures

- Unique sculpted design, high profile Close Coupled Toilet
- Upgrade with a Softclose Seat & Cover or WASHLET
- WATER SAVING

# Parts description

Seat & Cover is **not included**. Stop Valve & Flexible Hose is **included**.

- CW631JWS
   Regular Close Coupled Toilet (S-Trap) (Rough-in 220)
- SW631JP Tank & Lid w/ Tank Trim