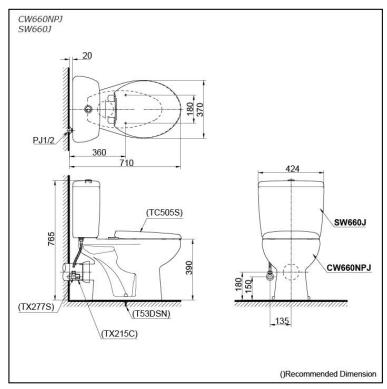

# **S**pecifications

Flush system: Wash Down
Water Use: 4.5L / 3L
Rough-in: 180 mm
Bowl Shape: Round

Water Pressure: 0.05MPa~0.75MPa Size: 424Wx690Dx765H mm

## Parts description

Seat & Cover is **not included**. Stop Valve & Flexible Hose is **not included**.

- CW660NPJ
   Round Closet Bowl (P-Trap) (Rough-in 180)
- SW660J Tank & Lid w/ Tank Trim

#### **Optional Parts**

- TC505S Seat & Cover (PP)
- TX277S Stop Valve with Flexible Hose
- TX215C Slip-in Connector
- T53DSN Screws & Caps

White