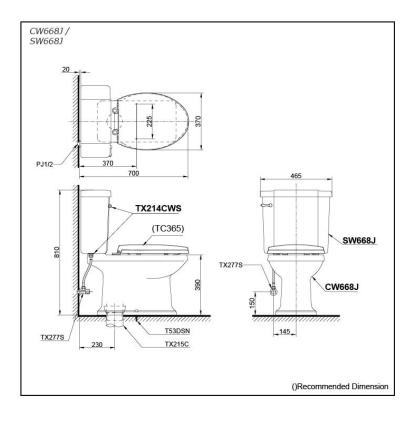

#### CW668J / SW668J

## **S**pecifications

| Flush system:   | Wash Down         |
|-----------------|-------------------|
| Water Use:      | 6L                |
| Rough-in:       | 230 mm            |
| Bowl Shape:     | Elongated         |
| Water Pressure: | 0.05MPa~0.75MPa   |
| Size:           | 465Wx680Dx810H mm |

#### Parts description

#### Seat & Cover is **not included.** Stop Valve & Flexible Hose is **not included.**

- CW668J Elongated Close Coupled Toilet (S-Trap) (Rough-in 230)
- SW668J Tank & Lid w/ Tank Trim

#### **Optional Parts**

- TC365
  - Seat & Cover
- TX277S Stop Valve w/ Flexible Hose
- TX215C Slip-in Connector
- T53DSN Screw & Caps

White