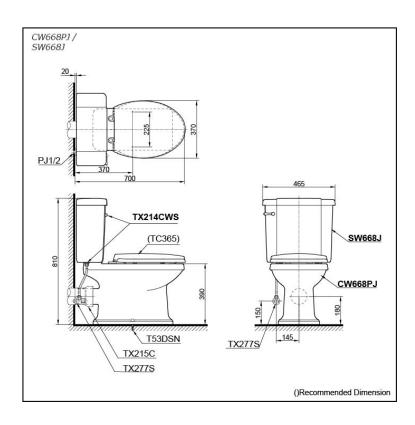

#### CW668PJ / SW668J

# Specifications 4 1

Flush system: Wash Down

Water Use: 6L
Rough-in: 180 mm
Bowl Shape: Elongated

Water Pressure: 0.05MPa~0.75MPa Size: 465Wx680Dx810H mm

## Parts description

Seat & Cover is **not included**. Stop Valve & Flexible Hose is **not included**.

- CW668PJ
   Elongated Close Coupled Toilet (P-Trap) (Rough-in 180)
- SW668J Tank & Lid w/ Tank Trim

#### **Optional Parts**

- TC365 Seat & Cover
- TX277S Stop Valve w/ Flexible Hose
- TX215C Slip-in Connector
- T53DSN Screw & Caps