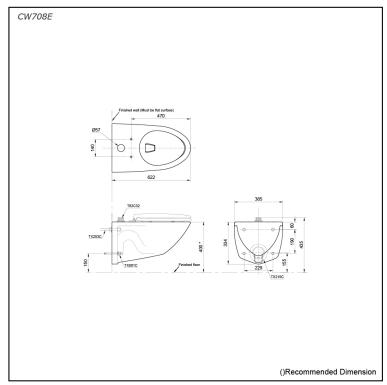

# **S**pecifications

Flush system: Siphon-Jet
Water Use: 4.8L
Rough-in: H=155 mm
Bowl Shape: Elongated

Water Pressure: 0.07MPa~0.75MPa Size: 385Wx622Dx334H mm

# Parts description

Seat & Cover is not included.

- CW708E
   Elonagted Wall Hung Closet Bowl (Top Inlet) (P-Trap) (Rough-in 155)
- TV150NSV4J Flush Valve
- TX801C Support Fitting
- TX253C Wall Mounting Bolt
- T82C32
  Inlet Spud
- TX215C Slip-in Connector