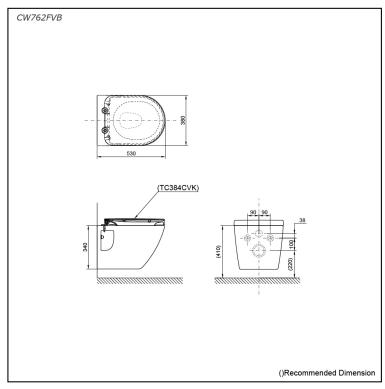

## **S**pecifications

Flush system: TORNADO FLUSH

Water Use: 4.5L
Rough-in: H=220 mm
Bowl Shape: D-Shape

Water Pressure: 0.05MPa~0.75MPa Size: 380Wx530Dx340H mm

# Parts description

Seat & Cover is not included.

CW762FVB
 D-Shape Wall Hung Closet Bowl (P-Trap) (Rough-in 220)

#### **Optional Parts**

- TEF75LNV100 / 110
   Automatic Toilet Flush Valve
- TC384CVK Soft Close Seat & Cover (Urea Resin)

White (CEFIONTECT)