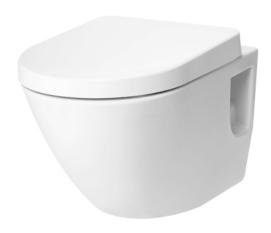

#### BASIC+ WALL HUNG TOILET

### **P**eatures

- Wall Hung Type, easy cleaning
- TORNADO FLUSH for powerful flushing effect with less amount of water
- CEFIONTECT prevent debris on toilet surface
- RIMLESS DESIGN bowl ensures easy cleaning and ultimate hygiene

# Parts description

Seat & Cover is not included.

CW762FVB
 D-Shape Wall Hung Closet Bowl (P-Trap) (Rough-in 220)