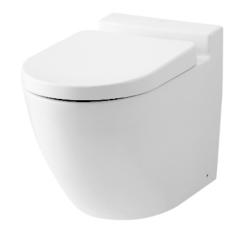

#### **BASIC+** WALL FACED TOILET

## eatures

- Elegant styling exclusively for Basic + design suite
- TORNADO FLUSH for powerful flushing effect with less amount of water
- CEFIONTECT technology: super smooth, ion barrier glazing for a clean toilet bowl
- **Dual Flush System**
- WATER SAVING
- Softclose Seat & Cover

## Golors

White (CEFIONTECT)