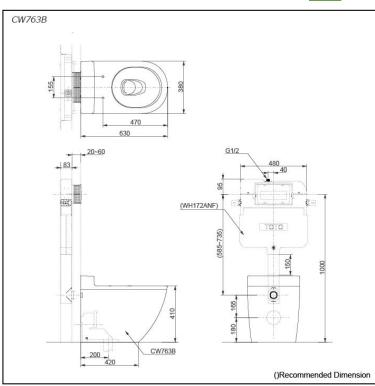

## pecifications

TORNADO FLUSH Flush system:

Water Use: 4.8L / 3L Rough-in: 200 mm Bowl Shape: D-Shape

Water Pressure: 0.05MPa~0.75MPa 380W x 630D x 483H mm

# Parts description

Seat & Cover is not included.

D-Shape Wall Faced Closet Bowl (S-Trap) (Rough-in 200)

#### **Optional Parts**

- TC384CVK Soft Close Seat & Cover (Urea Resin)
- T53P100VR Floor Flange
- WH172ANF Concealed Cistern w/o Frame
- MB174P Flush Panel