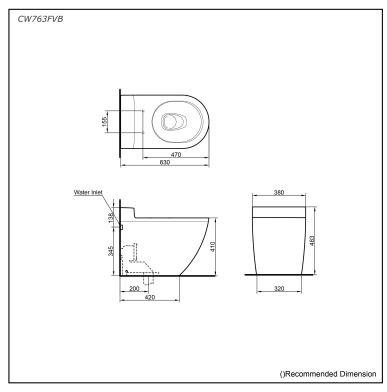

## pecifications

TORNADO FLUSH Flush system:

Water Use: 4.5L / 3L Rough-in: 200 mm Bowl Shape: D-Shape

Water Pressure: 0.05MPa~0.75MPa 380W x 630D x 483H mm

# Parts description

Seat & Cover is not included.

CW763FVB D-Shape Wall Faced Closet Bowl (S-Trap) (Rough-in 200)