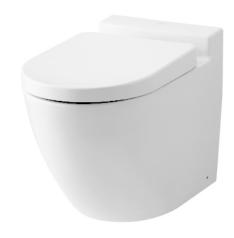

#### **BASIC+** WALL FACED TOILET

### eatures

- Elegant styling exclusively for Basic + design suite
- TORNDO FLUSH for powerful flushing effect with less amount of water
- CEFIONTECT technology: super smooth, ion barrier glazing for a clean toilet bowl
- Dual flush system
- WATER SAVING
- Softclose Seat & Cover

# Parts description

Seat & Cover is not included.

CW763FVB D-Shape Wall Faced Closet Bowl (S-Trap) (Rough-in 200)