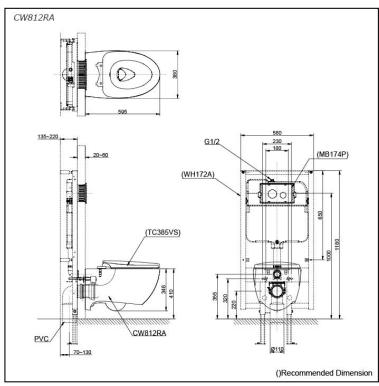

## **S**pecifications

Flush system: TORNADO FLUSH

Water Use: 4.5L / 3L
Rough-in: H=220 mm
Bowl Shape: Elongated

Water Pressure: 0.05MPa~0.75MPa Size: 380Wx595Dx346H mm

# Parts description

Seat & Cover is not included.

CW812RA
 Elongated Wall Hung Closet Bowl (P-Trap) (Rough-in 220)

#### **Optional Parts**

- TC385VS Soft close Seat & Cover
- WH172A Concealed Cistern w/Frame
- MB174P Flush Panel