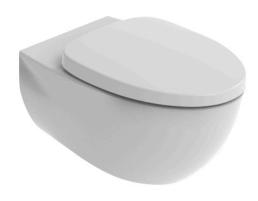

### WALL HUNG TOILET

## **P**eatures

- TORNADO FLUSH for powerful flushing effect with less amount of water
- CEFIONTECT Technology: super smooth, ion barrier glazing for a clean toilet bowl
- Sleek skirted design with concealed trapway for easy cleaning
- WATER SAVING structure
- RIMLESS DESIGN bowl ensures easy cleaning and ultimate hygiene

## **S**pecifications

Flush system: TORNADO FLUSH

Water Use: 4.5L / 3L
Rough-in: H=220 mm
Bowl Shape: Elongated

Water Pressure: 0.05MPa~0.75MPa Size: 380Wx595Dx346H mm